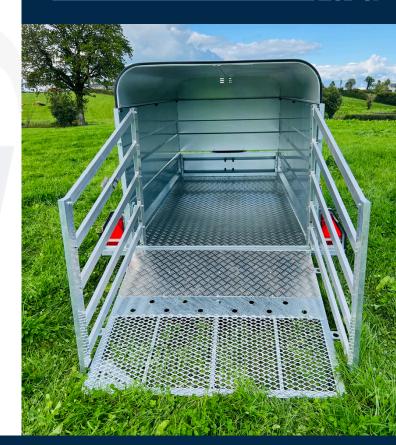

The canopy roof is detachable leaving the trailer as multi purpose. Available in both 6FTx4FT and 8FTx4FT

# Build Options

- Canopy roof
- Solid sides
- Aluminum flooring
- Loading gates
- Floatation tyres with 10' mudguards
- Sheep door in ramp door
- Butt door
- Spare wheel & bracket (155R13 or On/Off road)
- Dividing gate in centre of trailer
- Jack Stands