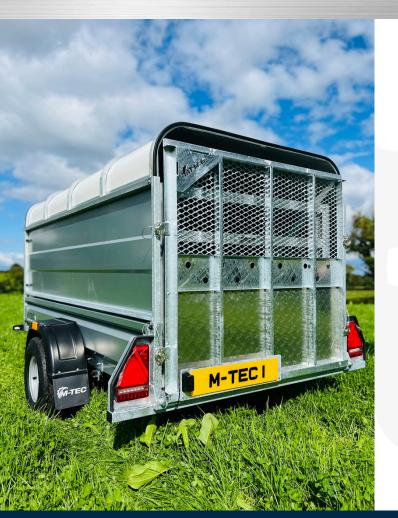

M-TEC canopy trailers provide a lightweight and versatile option, ideal for use in the agricultural or domestic sectors.

M-TEC Canopy trailers offer a versatile trailer for its user. A lightweight trailer which hasn't compromised on its strength. Ideal for carrying sheep or calves.

The canopy roof is detachable leaving the trailer as multi purpose. Available in both 6FTx4FT and 8FTx4FT

## Standard Features

- LED lighting
- 3 leaf springs
- 750KG gross towing capacity
- ALKO stubs and solid axle beam
- Breakaway cable
- Jockey wheel
- Plastic mudguards
- Pressed steel coupling
- Robust high ramp door
- High quality resin flooring
- Fully type approved trailer
- No trailer license required for the single axle range