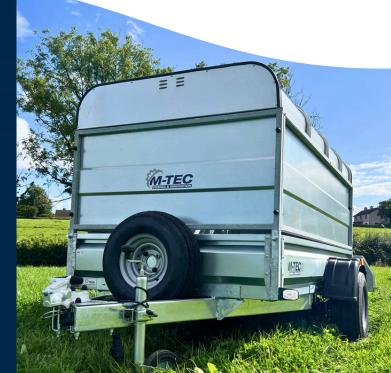

M-TEC canopy trailers provide a lightweight and versatile option, ideal for use in the agricultural or domestic sectors.

M-TEC Canopy trailers offer a versatile trailer for its user. A lightweight trailer which hasn't compromised on its strength. Ideal for carrying sheep or calves.

The canopy roof is detachable leaving the trailer as multi purpose. Available in both 6FTx4FT and 8FTx4FT