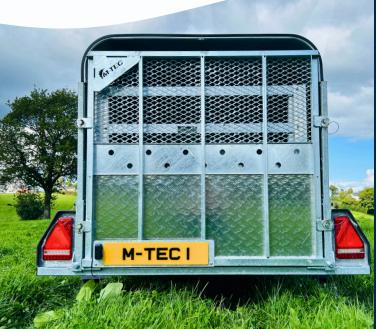

## Standard Features

- LED lighting
- 3 leaf springs
- 750KG gross towing capacity
- ALKO stubs and solid axle beam
- Breakaway cable
- Jockey wheel
- Plastic mudguards
- Pressed steel coupling
- Robust high ramp door
- High quality resin flooring
- Fully type approved trailer
- No trailer license required for the single axle range