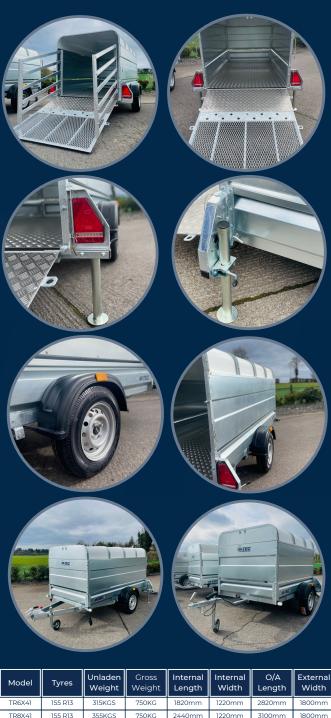

## Standard Features

- LED lighting
- 3 leaf springs
- 750KG gross towing capacity
- ALKO stubs and solid axle beam
- Breakaway cable
- Jockey wheel
- Plastic mudguards
- Pressed steel coupling
- Robust high ramp door
- High quality resin flooring
- Fully type approved trailer
- No trailer license required for the single axle range

### **FEATURES**

# Build Options

- Canopy roof
- Solid sides
- Aluminum flooring
- Loading gates
- Floatation tyres with 10' mudguards
- Sheep door in ramp door
- Butt door
- Spare wheel & bracket (155R13 or On/Off road)
- Dividing gate in centre of trailer
- Jack Stands