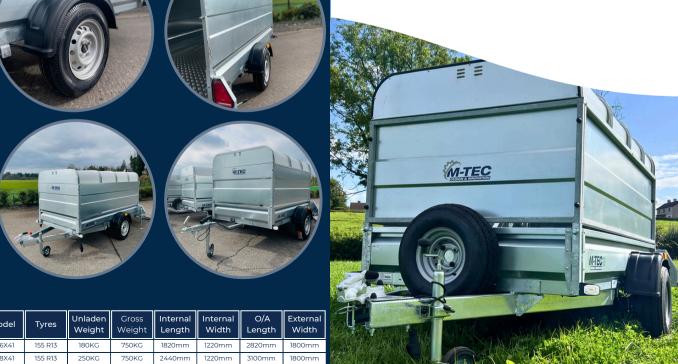

The canopy roof is detachable leaving the trailer as multi purpose.

Available in both 6FTx4FT and 8FTx4FT

## Standard Features

- LED lighting
- 3 leaf springs
- 750KG gross towing capacity
- ALKO stubs and solid axle beam
- Breakaway cable
- Jockey wheel
- Plastic mudguards
- Pressed steel coupling
- Robust high ramp door
- High quality resin flooring
- Fully type approved trailer
- No trailer license required for the single axle range

## FEATURES Build Options

- Canopy roof
- Solid sides
- Aluminum flooring
- Loading gates
- Floatation tyres with 10' mudguards
- Sheep door in ramp door
- Butt door
- Spare wheel & bracket (155R13 or On/Off road)
- Dividing gate in centre of trailer
- Jack Stands