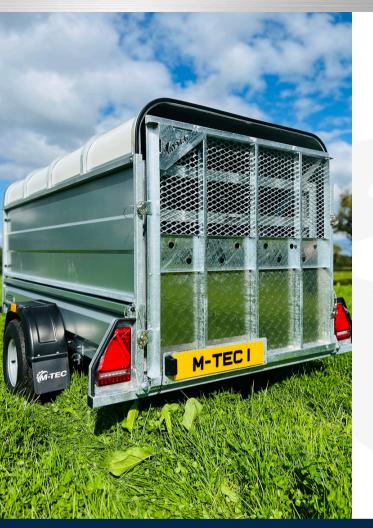

M-TEC canopy trailers provide a lightweight and versatile option, ideal for use in the agricultural or domestic sectors.

M-TEC Canopy trailers offer a versatile trailer for its user. A lightweight trailer which hasn't compromised on its strength. Ideal for carrying sheep or calves.

The canopy roof is detachable leaving the trailer as multi purpose.

Available in both 6FTx4FT and 8FTx4FT

## Standard Features

- LED lighting
- 3 leaf springs
- 750KG gross towing capacity
- ALKO stubs and solid axle beam
- Breakaway cable
- Jockey wheel
- Plastic mudguards
- Pressed steel coupling
- Robust high ramp door
- High quality resin flooring
- Fully type approved trailer
- No trailer license required for the single axle range