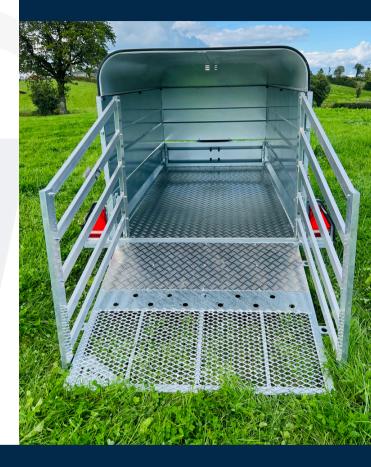

## FEATURES Build Options

- Canopy roof
- Solid sides
- Aluminum flooring
- Loading gates
- Floatation tyres with 10' mudguards
- Sheep door in ramp door
- Butt door
- Spare wheel & bracket (155R13 or On/Off road)
- Dividing gate in centre of trailer
- Jack Stands