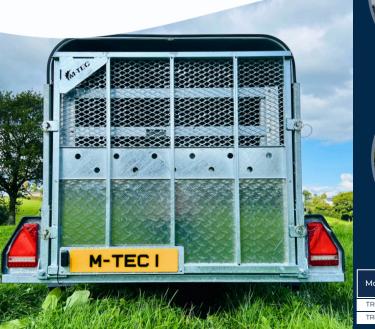

## Standard Features

- LED lighting
- 3 leaf springs
- 750KG gross towing capacity
- ALKO stubs and solid axle beam
- Breakaway cable
- Jockey wheel
- Plastic mudguards
- Pressed steel coupling
- Robust high ramp door
- High quality resin flooring
- Fully type approved trailer
- No trailer license required for the single axle range