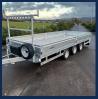

# Flat Bed Standard Features

- 2700KG-3500KG KNOTT coupling
- LED lighting
- · Heavy duty jockey wheel
- Fully welded head board
- · Lashing points
- Spare wheel and bracket
- Leaf spring suspension
- 185/60/R12 Tyres
- · Knott Axles with all wheels braked
- Ramp holders/carriers
- · Resin Flooring
- Galvanised finish
- Fully welded Chassis
- · Fully certified trailer

## STANDARD FEATURES

WELDED HEADBOARD

LED LIGHTS

SPARE WHEEL & BRACKET

LASHING POINTS

RESIN FLOOR