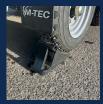

A distinctive feature of the M-TEC is the Spring Ramp retainer bracket. This bracket is strategically positioned at the center of the ramp carriers. When the ramps are secured in place, the bracket prevents any vertical movement during transit.