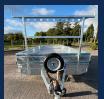

# Flat Bed Standard Features

- 2700KG-3500KG KNOTT coupling
- LED lighting
- · Heavy duty jockey wheel
- Fully welded head board
- · Lashing points
- Spare wheel and bracket
- Leaf spring suspension
- 185/60/R12 Tyres
- · Knott Axles with all wheels braked
- Ramp holders/carriers
- · Resin Flooring
- Galvanised finish
- Fully welded Chassis
- · Fully certified trailer

## STANDARD FEATURES

WELDED HEADBOARD

LED LIGHTS

SPARE WHEEL & BRACKET

LASHING POINTS

RESIN FLOOR