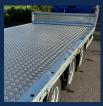

# Flat Bed Standard Features

- 2700KG-3500KG KNOTT coupling
- LED lighting
- · Heavy duty jockey wheel
- Fully welded head board
- · Lashing points
- Spare wheel and bracket
- Leaf spring suspension
- 185/60/R12 Tyres
- · Knott Axles with all wheels braked
- Ramp holders/carriers
- · Resin Flooring
- Galvanised finish
- Fully welded Chassis
- · Fully certified trailer