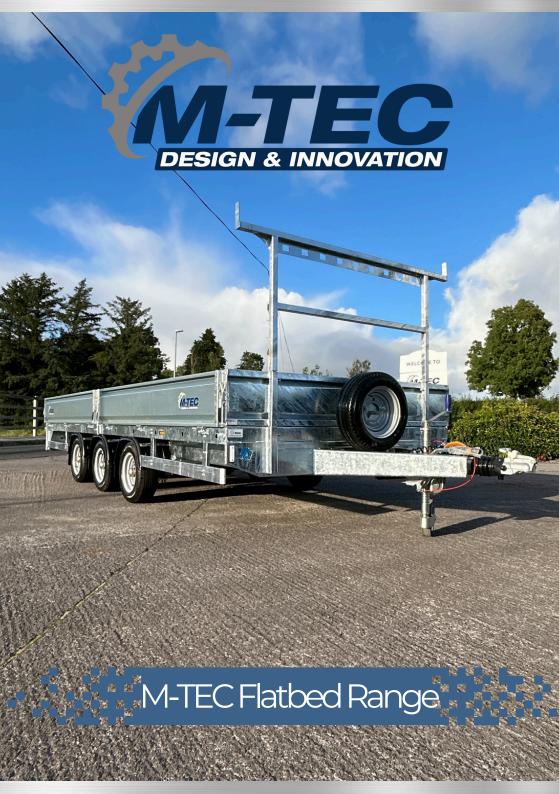

Contact Number:

M-TEC flatbed trailer range, designed to meet the rigorous demands of both the agricultural and construction sectors. Built with the same strength and durability as their existing trailer lineup, the flatbed trailers are engineered to handle heavyduty tasks with ease. The smart design, featuring optimized axle placement, ensures a smooth and stable towing experience, even under heavy loads. In addition to their robust performance, they maintain a sleek and aesthetically pleasing design, making them both functional and visually appealing. This new range reinforces M-TEC's commitment to delivering reliable, high-quality trailers that stand up to the toughest challenges.

# Flat Bed Standard Features

- 2700KG-3500KG KNOTT coupling
- LED lighting
- · Heavy duty jockey wheel
- Fully welded head board
- · Lashing points
- Spare wheel and bracket
- Leaf spring suspension
- 185/60/R12 Tyres
- · Knott Axles with all wheels braked
- Ramp holders/carriers
- · Resin Flooring
- Galvanised finish
- Fully welded Chassis
- · Fully certified trailer