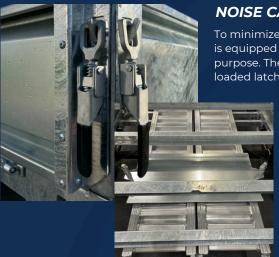

#### **NOISE CANCELLING FEATURES**

To minimize noise during transit, the M-TEC flatbed range is equipped with various features designed for this purpose. The dropsides are securely fastened with springloaded latches, ensuring they remain tightly closed.

A distinctive feature of the M-TEC is the Spring Ramp retainer bracket. This bracket is strategically positioned at the center of the ramp carriers. When the ramps are secured in place, the bracket prevents any vertical movement during transit.