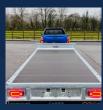

# Flat Bed Standard Features

- 2700KG-3500KG KNOTT coupling
- LED lighting
- · Heavy duty jockey wheel
- Fully welded head board
- · Lashing points
- Spare wheel and bracket
- Leaf spring suspension
- 185/60/R12 Tyres
- · Knott Axles with all wheels braked
- Ramp holders/carriers
- · Resin Flooring
- Galvanised finish
- Fully welded Chassis
- · Fully certified trailer