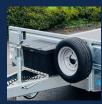

## STANDARD FEATURES

WELDED HEADBOARD

LED LIGHTS

SPARE WHEEL & BRACKET

LASHING POINTS

RESIN FLOOR

# Flat Bed Standard Features

- 2700KG-3500KG KNOTT coupling
- LED lighting
- · Heavy duty jockey wheel
- Fully welded head board
- · Lashing points
- Spare wheel and bracket
- Leaf spring suspension
- 185/60/R12 Tyres
- · Knott Axles with all wheels braked
- Ramp holders/carriers
- · Resin Flooring
- Galvanised finish
- Fully welded Chassis
- · Fully certified trailer