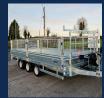

# Flat Bed Standard Features

- 2700KG-3500KG KNOTT coupling
- LED lighting
- · Heavy duty jockey wheel
- Fully welded head board
- · Lashing points
- Spare wheel and bracket
- Leaf spring suspension
- 185/60/R12 Tyres
- · Knott Axles with all wheels braked
- Ramp holders/carriers
- · Resin Flooring
- Galvanised finish
- Fully welded Chassis
- · Fully certified trailer

### **SPECIFICATIONS**

| Model   | Imperial Size | Tyres      | unladen<br>Weight | Gross<br>Weight | Internal Length | Internal Width | External Length | External Width | Axles |
|---------|---------------|------------|-------------------|-----------------|-----------------|----------------|-----------------|----------------|-------|
| FB1052S | 10FT x 5'6"   | 185/60/R12 | 580KGS            | 2700KGS         | 3010mm          | 1700mm         | 4790mm          | 1700mm         | 2     |
| FB1052H | 10FT x 5'6"   | 185/60/R12 | 610KGS            | 3500KGS         | 3010mm          | 1700mm         | 4790mm          | 1700mm         | 2     |
| FB1262  | 12FT x 6'6"   | 185/60/R12 | 675KGS            | 3500KGS         | 3650mm          | 1700mm         | 4975mm          | 1700mm         | 2     |
| FB1263  | 12FT x 6'6"   | 185/60/R12 | 740KGS            | 3500KGS         | 3650mm          | 2000mm         | 4975mm          | 2000mm         | 3     |
| FB1463  | 14FT x 6'6"   | 185/60/R12 | 865KGS            | 3500KGS         | 4250mm          | 2000mm         | 5575mm          | 2000mm         | 3     |
| FB1663  | 16FT x 6'6"   | 185/60/R12 | 875kgs            | 3500KGS         | 4850mm          | 2000mm         | 6184mm          | 2000mm         | 3     |