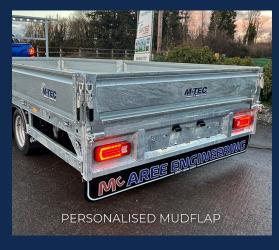

## **Optional Extras**

M-TEC flatbed range is available with array of optional extras to suit a variety of customer requirements. Whether you need additional storage solutions like a toolbox, enhanced safety features with crash barriers, or convenience with a manual or electric winch. the M-TEC flatbed can be customized to meet your specific needs. The optional ladder rack provides further utility for transporting longer items, while the chequered floor option adds extra durability and grip. For those looking to make a statement, personalized mudflaps are available, ensuring your trailer stands out on the road.