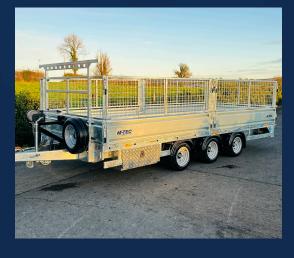

Contact Number:

M-TEC flatbed trailer range, designed to meet the rigorous demands of both the agricultural and construction sectors. Built with the same strength and durability as their existing trailer lineup, the flatbed trailers are engineered to handle heavyduty tasks with ease. The smart design, featuring optimized axle placement, ensures a smooth and stable towing experience, even under heavy loads. In addition to their robust performance, they maintain a sleek and aesthetically pleasing design, making them both functional and visually appealing. This new range reinforces M-TEC's commitment to delivering reliable, high-quality trailers that stand up to the toughest challenges.